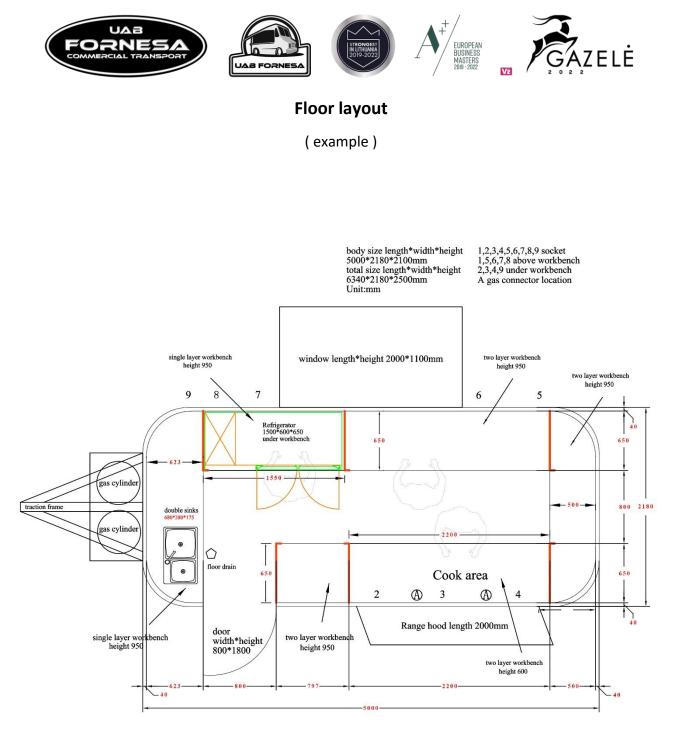

| Trailer Airstream WB-500ST                                                                                                                                                                                                                                                                                                                                                                                                                                                                                                                                                                                                                                                                                                                                                                                                                                                                                                                                                                                                                                                                                                                                                                                                                                                                                                                                                                                                                                                                                                                                                                                                                                                                                                                                                                                                                                                                                                                                                                                                                                                                                                     |                                                  |                                                                                                                                                                                                            |      |  |  |
|--------------------------------------------------------------------------------------------------------------------------------------------------------------------------------------------------------------------------------------------------------------------------------------------------------------------------------------------------------------------------------------------------------------------------------------------------------------------------------------------------------------------------------------------------------------------------------------------------------------------------------------------------------------------------------------------------------------------------------------------------------------------------------------------------------------------------------------------------------------------------------------------------------------------------------------------------------------------------------------------------------------------------------------------------------------------------------------------------------------------------------------------------------------------------------------------------------------------------------------------------------------------------------------------------------------------------------------------------------------------------------------------------------------------------------------------------------------------------------------------------------------------------------------------------------------------------------------------------------------------------------------------------------------------------------------------------------------------------------------------------------------------------------------------------------------------------------------------------------------------------------------------------------------------------------------------------------------------------------------------------------------------------------------------------------------------------------------------------------------------------------|--------------------------------------------------|------------------------------------------------------------------------------------------------------------------------------------------------------------------------------------------------------------|------|--|--|
| Image                                                                                                                                                                                                                                                                                                                                                                                                                                                                                                                                                                                                                                                                                                                                                                                                                                                                                                                                                                                                                                                                                                                                                                                                                                                                                                                                                                                                                                                                                                                                                                                                                                                                                                                                                                                                                                                                                                                                                                                                                                                                                                                          | Product                                          | Specifications                                                                                                                                                                                             | Unit |  |  |
|                                                                                                                                                                                                                                                                                                                                                                                                                                                                                                                                                                                                                                                                                                                                                                                                                                                                                                                                                                                                                                                                                                                                                                                                                                                                                                                                                                                                                                                                                                                                                                                                                                                                                                                                                                                                                                                                                                                                                                                                                                                                                                                                | WB-500ST                                         | Inside<br>5000 x 2180 x 2100<br>Autside<br>6340 x 2180 x 2500                                                                                                                                              | 1    |  |  |
|                                                                                                                                                                                                                                                                                                                                                                                                                                                                                                                                                                                                                                                                                                                                                                                                                                                                                                                                                                                                                                                                                                                                                                                                                                                                                                                                                                                                                                                                                                                                                                                                                                                                                                                                                                                                                                                                                                                                                                                                                                                                                                                                |                                                  | Draw bar and hand brake                                                                                                                                                                                    | 1    |  |  |
| And the second s | AL-KO<br>Accessories                             | Impact brake                                                                                                                                                                                               | 1    |  |  |
|                                                                                                                                                                                                                                                                                                                                                                                                                                                                                                                                                                                                                                                                                                                                                                                                                                                                                                                                                                                                                                                                                                                                                                                                                                                                                                                                                                                                                                                                                                                                                                                                                                                                                                                                                                                                                                                                                                                                                                                                                                                                                                                                |                                                  | Torsion axles                                                                                                                                                                                              | 2    |  |  |
|                                                                                                                                                                                                                                                                                                                                                                                                                                                                                                                                                                                                                                                                                                                                                                                                                                                                                                                                                                                                                                                                                                                                                                                                                                                                                                                                                                                                                                                                                                                                                                                                                                                                                                                                                                                                                                                                                                                                                                                                                                                                                                                                | Refrigerator<br>( ordering<br>additionally )     | Fridge: -5°C to 10°C<br>Freezer: -18°C to 5°C<br>Capacity: 360 liters<br>Thickness of the door: 4cm<br>Compressor: domestic<br>Dimension: 1500*600*650mm<br>Net weight: 153kg<br>Voltage/power: 220V/0.2kw | 1    |  |  |
|                                                                                                                                                                                                                                                                                                                                                                                                                                                                                                                                                                                                                                                                                                                                                                                                                                                                                                                                                                                                                                                                                                                                                                                                                                                                                                                                                                                                                                                                                                                                                                                                                                                                                                                                                                                                                                                                                                                                                                                                                                                                                                                                | Hood<br>( ordering<br>additionally )             | Material: 201 stainless steel<br>Dimension: 2000*600*450mm<br>Number of fan: 4                                                                                                                             | 2m   |  |  |
|                                                                                                                                                                                                                                                                                                                                                                                                                                                                                                                                                                                                                                                                                                                                                                                                                                                                                                                                                                                                                                                                                                                                                                                                                                                                                                                                                                                                                                                                                                                                                                                                                                                                                                                                                                                                                                                                                                                                                                                                                                                                                                                                | Gas cylinder box<br>( ordering<br>additionally ) | Customized                                                                                                                                                                                                 | 1    |  |  |